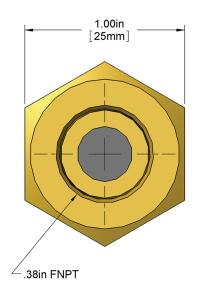

### CAPACITIES:

- ♦ ½-inch FNPT only.
- Maximum steam service: 50 PSIG.
- Maximum temperature rating: 365°F (185°C).
- Can be installed in any position.

**NOTE:** One vacuum breaker should be installed immediately downstream from each fluoropolymer heat exchanger in the system.

## DIMENSIONS