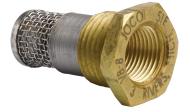

#### **RUGGED CONSTRUCTION:**

 Brass body with stainless steel operating mechanism and EPR O-ring seat.

### CAPACITIES:

- ♦ ½-inch FNPT only.
- Maximum steam service: 50 PSIG.
- Maximum temperature rating: 365°F (185°C).
- Can be installed in any position.

**NOTE:** One vacuum breaker should be installed immediately downstream from each fluoropolymer heat exchanger in the system.