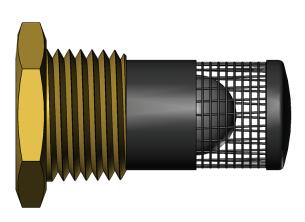

#### **RUGGED CONSTRUCTION:**

 Brass body with stainless steel operating mechanism and EPR O-ring seat.

### CAPACITIES:

- ♦ ½-inch FNPT only.
- Maximum steam service: 50 PSIG.
- Maximum temperature rating: 365°F (185°C).
- Can be installed in any position.

**NOTE:** One vacuum breaker should be installed immediately downstream from each fluoropolymer heat exchanger in the system.