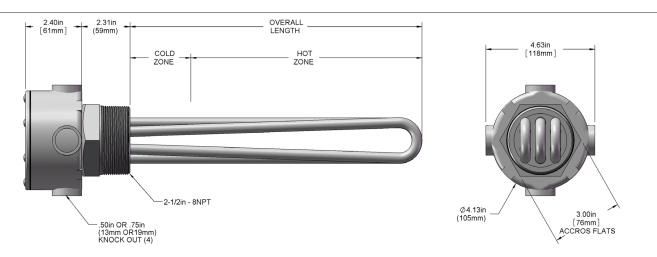

s alkaline solutions and rinse tanks. 2 inch. 2000-15000 watts, 240-480 volts.



call 1-440-974-1300 · visit processtechnology.com · or contact your local representative for more information

**DATA SHEET** 

## 2T & T2T Screwplug Heater

### SPECIFICATIONS

| Wattages        | 2,000 Watts to 15,000 Watts      |  |
|-----------------|----------------------------------|--|
| Voltages        | 240 volts to 480 volts           |  |
| Options         | Special configurations & lengths |  |
|                 | Thermowells                      |  |
|                 | Explosion resistant enclosures   |  |
|                 | Carbon Steel ot incoloy elements |  |
|                 | Integral thermostats             |  |
| Safety Features | Grounded construction            |  |

#### DIMENSIONS



#### MODEL NUMBER BREAKDOWN

| T2T                      | 4          | 4       | 25                  |                                            |
|--------------------------|------------|---------|---------------------|--------------------------------------------|
|                          |            |         |                     |                                            |
| Series                   | Wattage    | Voltage | Overall Length      | Phase                                      |
| 2T = 316 stainless steel | 2 = 2000   | 1 = 120 | 8 = 2kW             | no designator = Single phase (std)         |
| T2T = titanium           | 3 = 3000   | 2 = 240 | 12 = 3kW            | -3 = three phase power ( three elements )  |
| IN2T = incoloy           | 4 = 4000   | 3 = 380 | 18