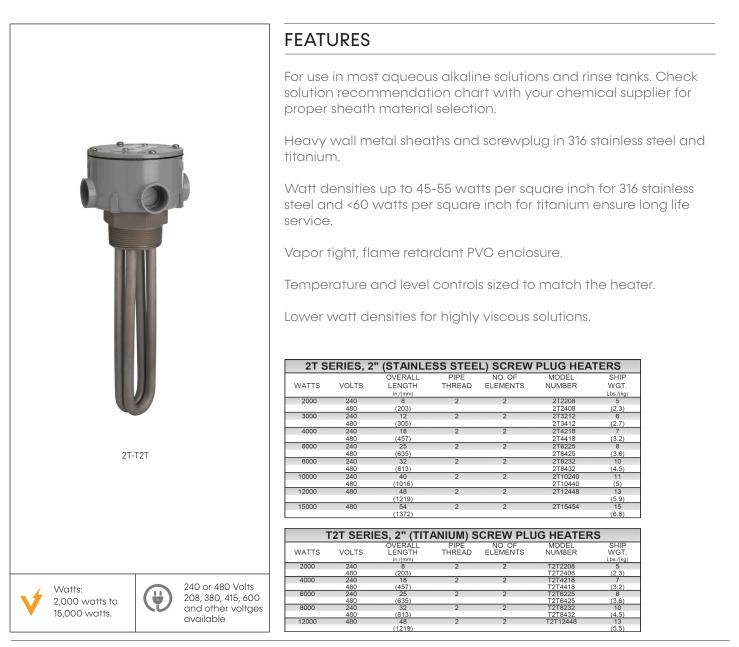

### DURABLE, EFFICIENT CHEMICAL HEATER

Durable, efficient, chemical, screwplug heater in 316 stainless steel or titanium elements for use in most aqueous alkaline solutions and rinse tanks. 2 inch. 2000-15000 watts, 240-480 volts.

### SPECIFICATIONS

| Wattages        | 2,000 Watts to 15,000 Watts      |  |
|-----------------|----------------------------------|--|
| Voltages        | 240 volts to 480 volts           |  |
| Options         | Special configurations & lengths |  |
|                 | Thermowells                      |  |
|                 | Explosion resistant enclosures   |  |
|                 | Carbon Steel ot incoloy elements |  |
|                 | Integral thermostats             |  |
| Safety Features | Grounded construction            |  |